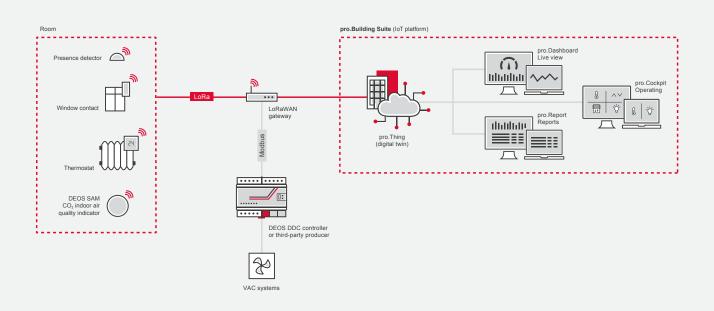

### Turn your building into an energy-saving monster

DEOS TEO can significantly reduce heating costs, especially in older buildings. Our radiator thermostat is only the first step in turning your existing building into a post-digitalized smart building. Link DEOS TEO with other LoRaWAN wireless sensors such as presence detectors, door and window contacts or multi-sensors to determine the room temperature: if offices are unoccupied for a lengthy period of time or windows have not been closed, the heating output is automatically reduced. In this way, you tap further energy-saving potential and maximise your energy efficiency.

## **Expandable to a complete DEOS solution**

Standardised - can be combined with other LoRaWAN sensors for new functions

Cost-effective wireless network structure

Energy reports via data cloud

No software installation for operation and report display via browser