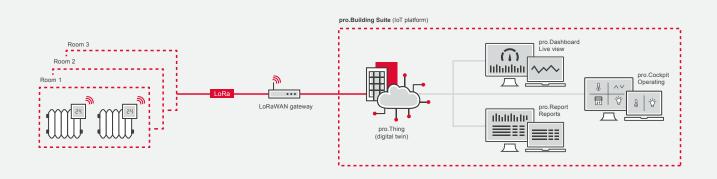

#### Time programs maximise your efficiency

Customisable time programs such as the working hours and holiday calendar, overnight temperature setback or the efficient heat-up and heat-down program, provide central, automatic control of the temperature for predefined rooms, floors or entire buildings. Consumption, heating curves and the energy saving effect are clearly represented in our IoT platform – the pro.Building Suite. These items can be displayed live in the dashboard or exported in the form of reports.

### Turn your building into an energy-saving monster

DEOS TEO can significantly reduce heating costs, especially in older buildings. Our radiator thermostat is only the first step in turning your existing building into a post-digitalized smart building. Link DEOS TEO with other LoRaWAN wireless sensors such as presence detectors, door and window contacts or multi-sensors to determine the room temperature: if offices are unoccupied for a lengthy period of time or windows have not been closed, the heating output is automatically reduced. In this way, you tap further energy-saving potential and maximise your energy efficiency.